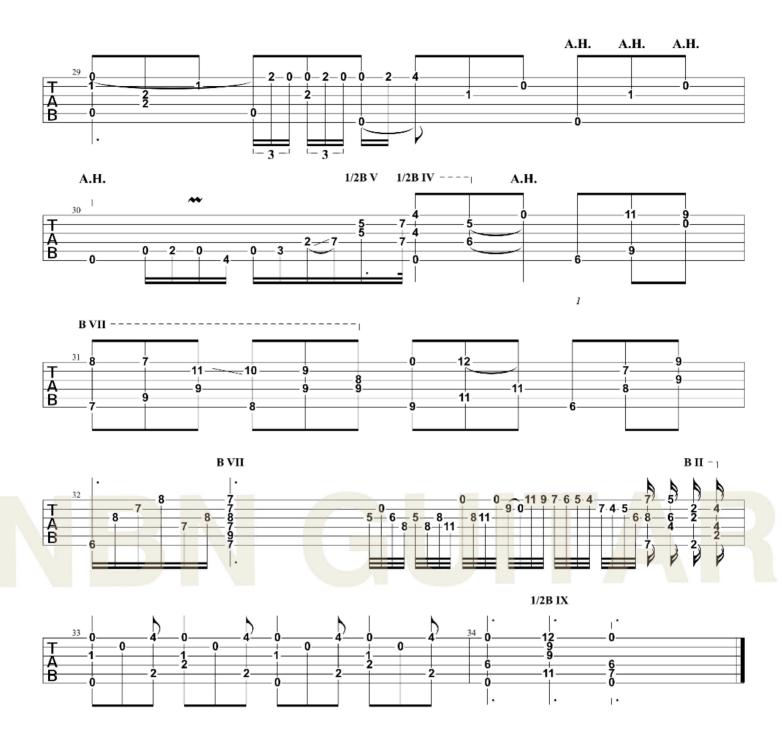

## Nocturne In E-flat major (Opus 9, No. 2)

(Free Edition)
Frederic Chopin

Arranged & Tabbed by Joshua H. Rogers

Standard tuning **⇒** | 85 dolce express. 1/2B IV ---B VI --B IX ----- B VII -------| **BIII** ----| **BIV** ----| 11-B VII ----- B II 0-1/2B IV -----11 11 **¬ B VIII ----BVII** 10 2-8