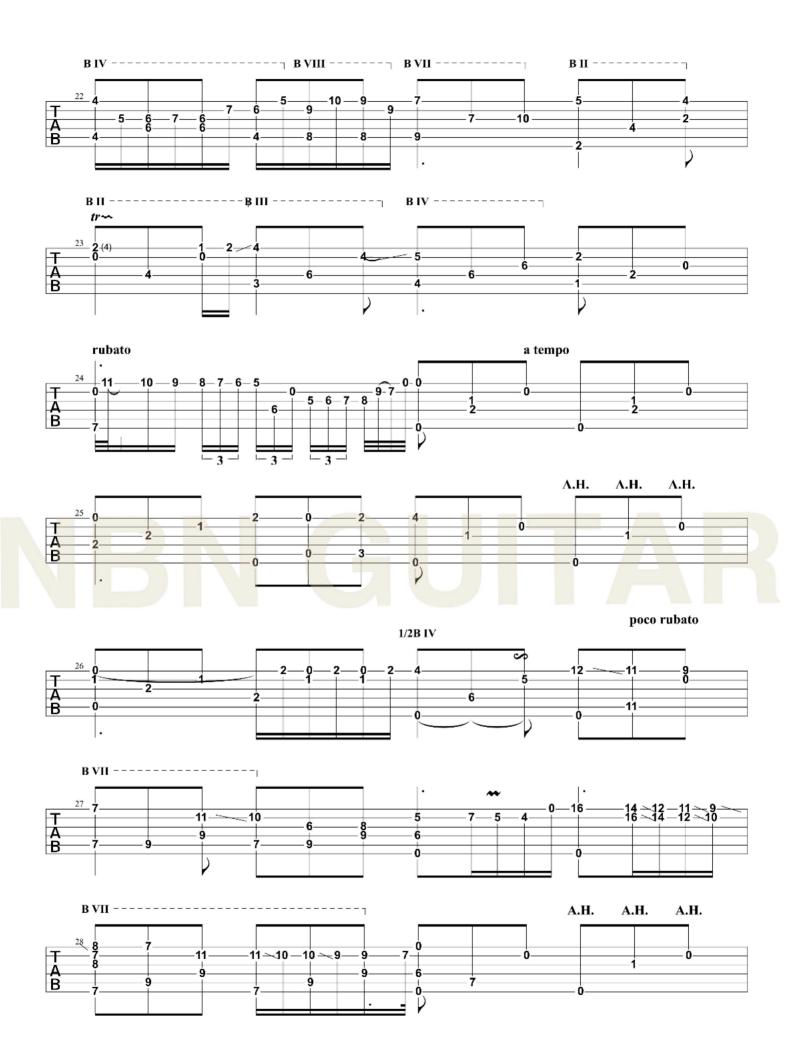

## Nocturne In E-flat major (Opus 9, No. 2)

(Free Edition)
Frederic Chopin

Arranged & Tabbed by Joshua H. Rogers

Standard tuning **⇒** | 85 dolce express. 1/2B IV ---B VI --B IX ----- B VII -------| **BIII** ----| **BIV** ----| 11-B VII ----- B II 0-1/2B IV -----11 11 **¬ B VIII ----BVII** 10 2-8