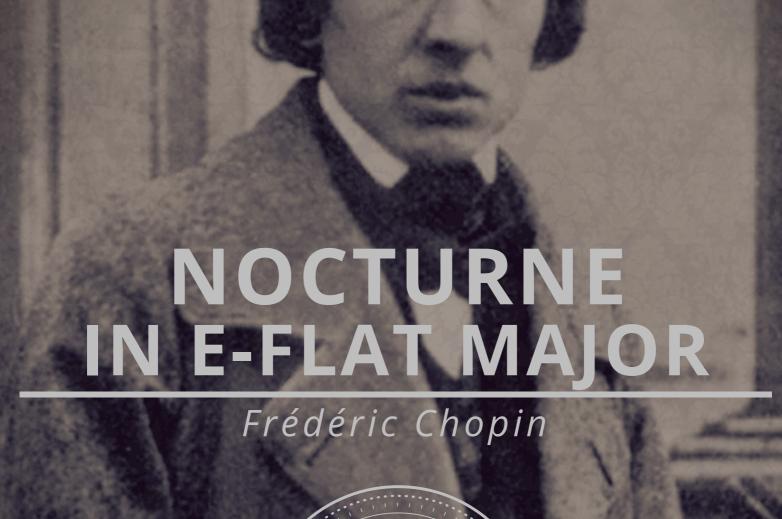

## Nocturne In E-flat major (Opus 9, No. 2)

(Free Edition)
Frederic Chopin

Arranged & Tabbed by Joshua H. Rogers

Standard tuning **⇒** | 85 dolce express. 1/2B IV ---B VI --B IX ----- B VII -------| **BIII** ----| **BIV** ----| 11-B VII ----- B II 0-1/2B IV -----11 11 **¬ B VIII ----BVII** 10 2-8