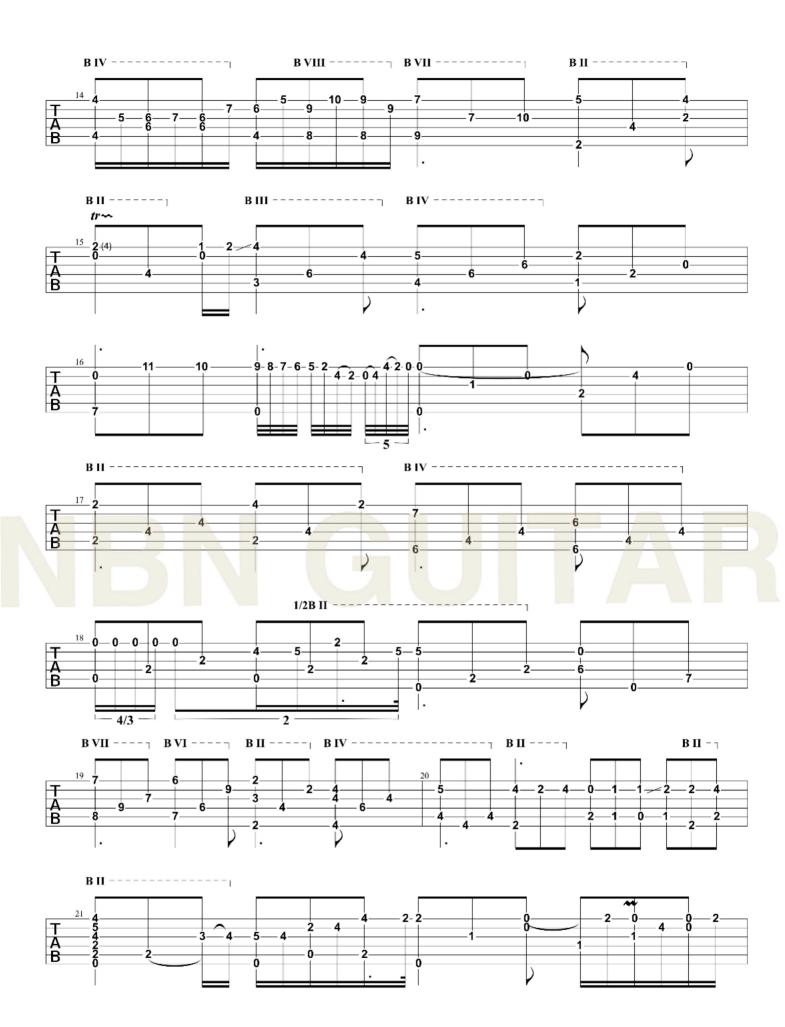

## Nocturne In E-flat major (Opus 9, No. 2)

(Free Edition)
Frederic Chopin

Arranged & Tabbed by Joshua H. Rogers

Standard tuning **⇒** | 85 dolce express. 1/2B IV ---B VI --B IX ----- B VII -------| **BIII** ----| **BIV** ----| 11-B VII ----- B II 0-1/2B IV -----11 11 **¬ B VIII ----BVII** 10 2-8