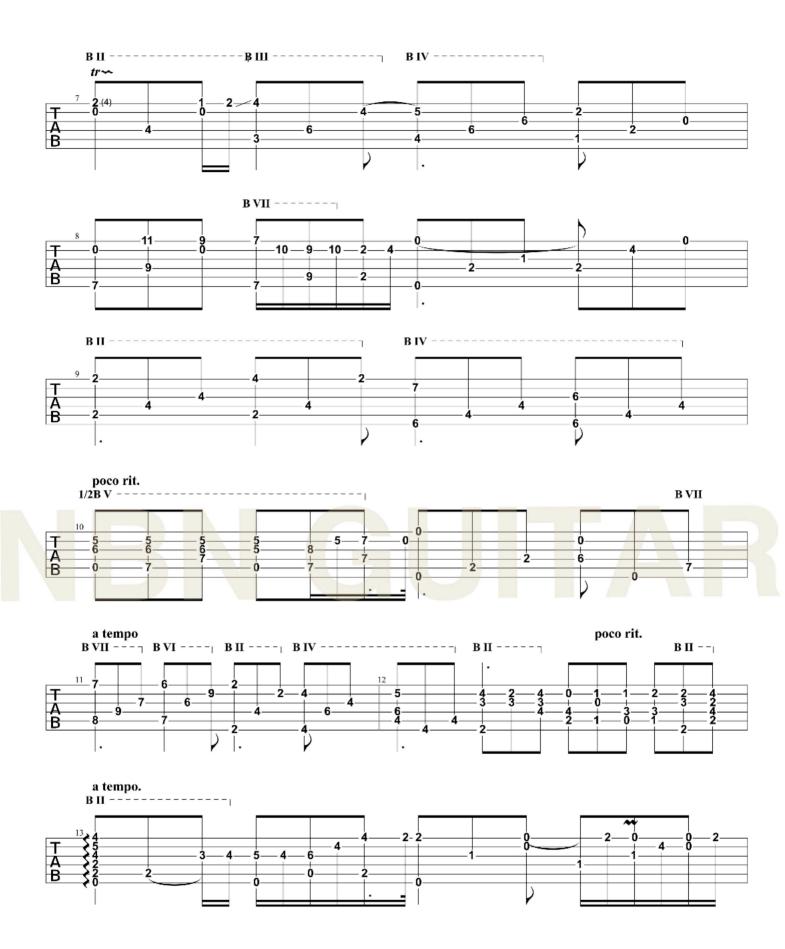

## Nocturne In E-flat major (Opus 9, No. 2)

(Free Edition)
Frederic Chopin

Arranged & Tabbed by Joshua H. Rogers

Standard tuning **⇒** | 85 dolce express. 1/2B IV ---B VI --B IX ----- B VII -------| **BIII** ----| **BIV** ----| 11-B VII ----- B II 0-1/2B IV -----11 11 **¬ B VIII ----BVII** 10 2-8